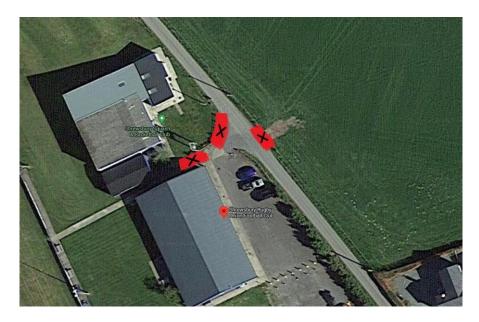

## PARKING

The more observant of you will notice new advisory notices about parking outside the normal parking areas of the Rugby Club; this is as a direct response by the Rugby Club in attempting to address concerns and complaints from the farmers and the community of the Sundorne settled estate.

Rugby Club Landlord has again asked me to remind all of our Club Members that they must not park in the vicinity of those new signs. In order to assist you all I have had a map prepared showing where you MAY NOT park.